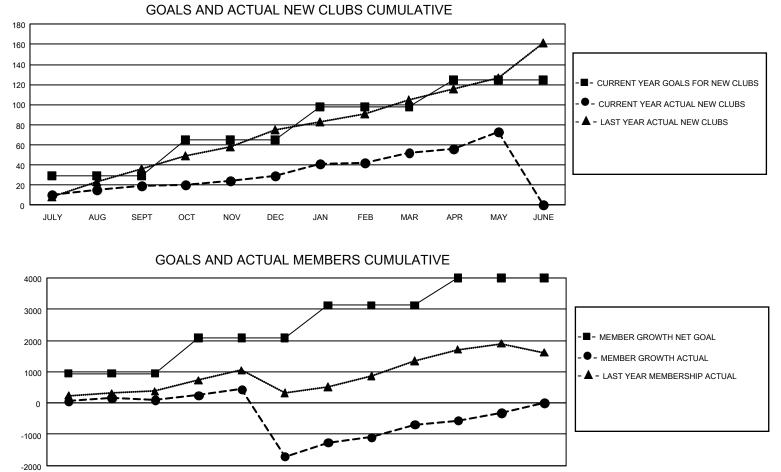

## GAT Constitutional Area 8

REPORT DOES NOT INCLUDE CLUBS IN UNDISTRICTED AREAS.

| Clubs                 |               |           |               | Members               |                         |                         |                                                    |
|-----------------------|---------------|-----------|---------------|-----------------------|-------------------------|-------------------------|----------------------------------------------------|
| RESULTS FOR 2022-2023 |               |           |               | RESULTS FOR 2022-2023 |                         |                         |                                                    |
| QUARTER               | NEW CLUB GOAL | NEW CLUBS | DROPPED CLUBS | QUARTER               | MBER GROWTH NET<br>GOAL | MEMBER GROWTH<br>ACTUAL | DROPPED<br>MEMBERS ACTUAL<br>(including transfers) |
| JULY/AUG/SEPT         | 87            | 19        | 19            | JULY/AUG/SEPT         | 945                     | 1,443                   | 1,210                                              |
| OCT/NOV/DEC           | 108           | 10        | 72            | OCT/NOV/DEC           | 1140                    | 1,860                   | 3,528                                              |
| JAN/FEB/MAR           | 99            | 23        | 10            | JAN/FEB/MAR           | 1040                    | 2,306                   | 1,010                                              |
| APR/MAY/JUNE          | 81            | 21        | 2             | APR/MAY/JUNE          | 872                     | 1,519                   | 978                                                |

JULY AUG SEPT OCT NOV DEC JAN FEB MAR APR MAY JUNE

| DROPPED CLUBS: 102 |       | 1,015 CLUBS OF 1,584 ADDED 1 OR<br>MORE NEW MEMBERS | GENDER DISTRIBUTION             |                 |  |
|--------------------|-------|-----------------------------------------------------|---------------------------------|-----------------|--|
|                    |       |                                                     | MALE                            | 20,963 (58.94%) |  |
|                    |       |                                                     | FEMALE                          | 14,583 (41.00%) |  |
| DROPPED MEMBERS    |       |                                                     | NON BINARY                      | 2 (0.01%)       |  |
| DECEASED           | 155   |                                                     | PREFER NOT TO ANSWER            | 16 (0.04%)      |  |
| CLUB CANCELLED     | 1,782 |                                                     |                                 |                 |  |
| OTHER              | 4,792 | CLICK HERE FOR CUMULATIVE<br>MEMBERSHIP DATA        | TOTAL FAMILY UNIT MEMBERS4,192  |                 |  |
| TOTAL              | 6,729 |                                                     | FAMILY MEMBERS PAYING I<br>DUES | HALF 2,405      |  |